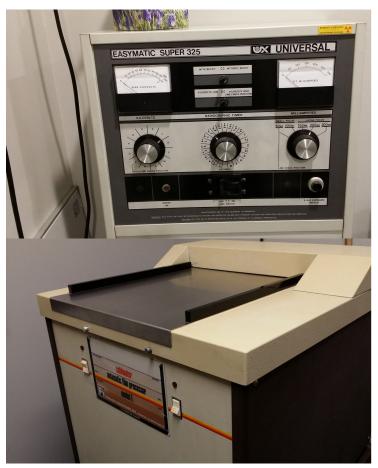

## **Practice Abstract**

| Practice Location:              | Muskegon, MI |              |              |                   | Information as of: |             |  |
|---------------------------------|--------------|--------------|--------------|-------------------|--------------------|-------------|--|
| Reason for Sale:                |              |              |              | Asking            | Asking Price*:     |             |  |
| PRACTICE OVERVIEW               |              |              |              |                   |                    |             |  |
| Date Established:               |              |              | Clin         | ical Focus:       |                    |             |  |
| Techniques:                     |              |              | The<br>Mod   | rapy<br>dalities: |                    |             |  |
| Payer Profile:                  |              |              | Sou          | rce of Patients:  |                    |             |  |
| Staff:                          |              |              | Pati         | ent Hours:        |                    |             |  |
| GEOGRAPHIC AR                   | EA           |              | Eco          | nomic Outlook     | :                  |             |  |
| FACILITY AND LOCATION           |              |              |              |                   |                    |             |  |
| Size:                           |              |              | Pro          | posed Rent:       |                    |             |  |
| Facility:                       |              |              |              | ighborhood:       |                    |             |  |
| Equipment:                      |              |              |              |                   |                    |             |  |
| PRACTICE STATISTICS             |              |              |              |                   |                    |             |  |
|                                 | 12<br>Months | 12<br>Months | 12<br>Months |                   | Gross<br>Billings  | Collections |  |
| Patient<br>Visits/Month:<br>New |              |              |              |                   |                    |             |  |
| Patients/Month:                 |              |              |              |                   |                    |             |  |