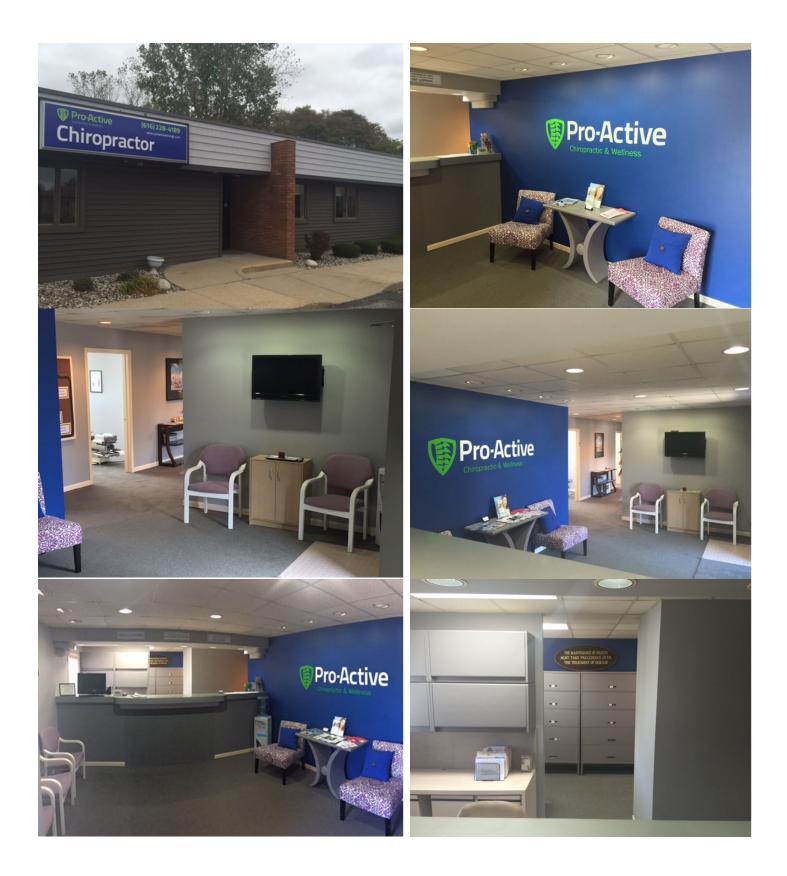

# FACILITY AND LOCATION

| Size:      | Proposed Rent: |
|------------|----------------|
| Facility:  | Neighborhood:  |
| Equipment: |                |